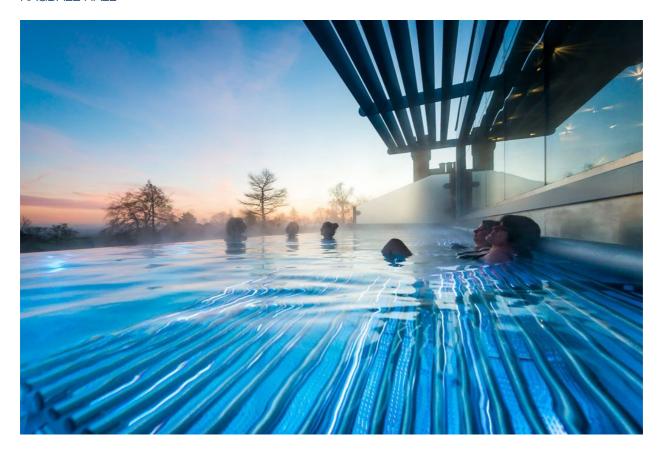

### POOL SYSTEMS:

- 1. 15m x 3.5m Infinity edge roof pool c/w:
  - a. St/st profiled air lounger
  - b. Changing colour lights
  - c. Integrated pool cover system
  - d. Entrance steps