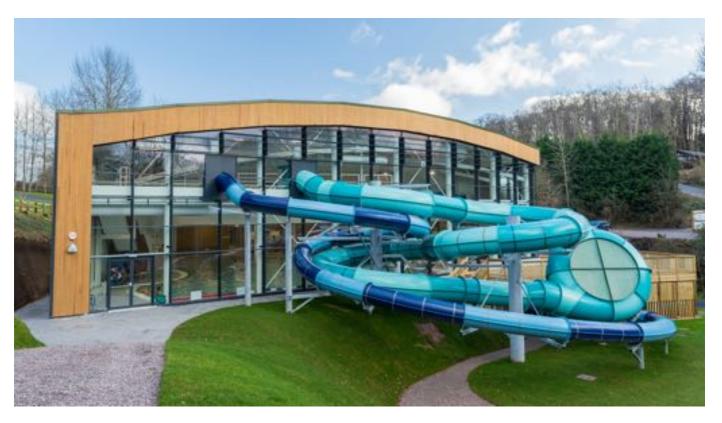

# POOL SYSTEMS:

- 1. Freeform leisure pool complete with:
  - a. 2Nr GRP rides/flumes
  - b. Water features
- 2. Freeform toddler pool complete with:
  - a. Various water features
  - b. Interactive play structure